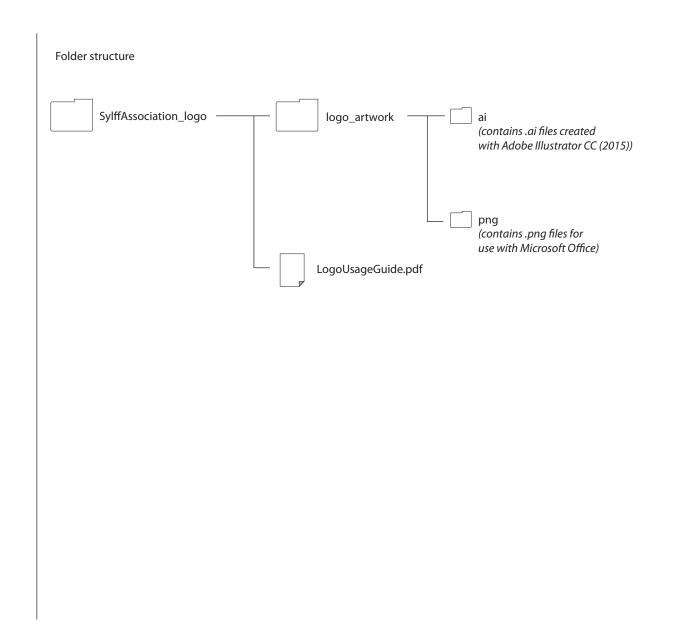

## File names

# **Logo Version**

sylff\_h = Sylff Association–Horizontal

sylff\_v = Sylff Association-Vertical

sylff = Sylff (with globe)

s = small (for .png files only)

m = medium (for .png files only)

I = large (for .png files only)

### **Color Version**

full = Full color

bw = Black and White

rev = Reverse (white)

1c = One color (Sylff Blue)

#### **File Format**

ai = Adobe Illustrator CC (2015)

png = PNG (for use with Microsoft Office)

Sylff Association Logo Versions & Color