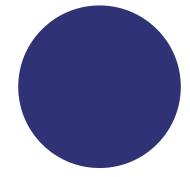

## **Main Color**

Sylff Blue

CMYK: C100 M100 Y30 K0 (DIC P-863) RGB: R31 G40 B111 HEX: #1F286F